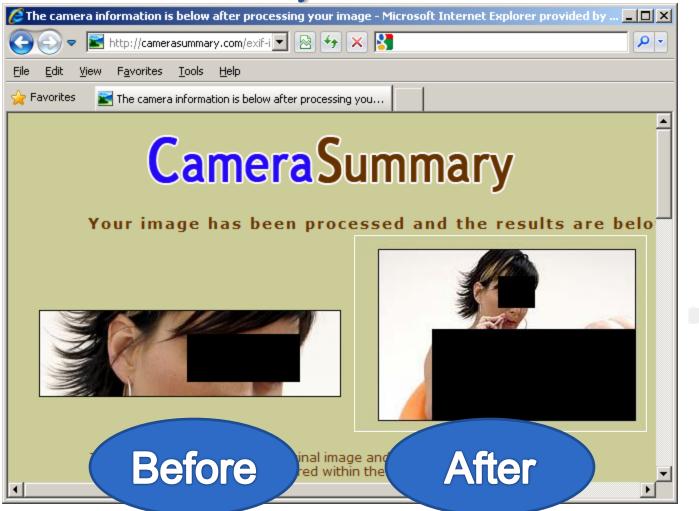

|
| GPS Longitude {0x04}             | 79/1,74 ,0/1 [degrees, minutes, seconds]<br>===> 7 4'== 79. 833°                                                                                                                                                                                                                                             |
| Links to online mapping websites | <ul> <li><u>Google™ Maps</u></li> <li><u>Yahoo!® Maps</u></li> <li><u>MSN® Maps &amp; Directions</u></li> <li><u>Mapquest®</u></li> <li><u>Open KML data with Google™ Earth</u></li> <li><u>Save KML data to file</u></li> <li><u>Save KML data to file</u></li> <li><u>Save KML data to file</u></li> </ul> |





### **Original Image Photo Viewing**

### camerasummary.com





### Search name, email, username & phone



#### William Gates, Redmond, Washington, United States

 Contact Details

 William Gates, 1 Microsoft Way, Redmond, WA...

 Map Address
 Sponsored Result - www.spokeo.com

 William Gates, Age 78, 15700 NE 39th St, Redmond, WA...

 Map Address
 Sponsored Result - www.spokeo.com

 Sponsored Tip: Locate Your William Gates Right Now...
 BeenVerified.com

#### **Background Reports**



You Tube flickr facebook

LIVEJOURNAL

myspace

William Nevin Gates, Redmond, WA & Charlotte Gates & Yvonne Gates & Nevin Gates... \$\$\$

Public Records & Background Checks - Intelius - Sponsored Resultwww.intelius.com - Deep Web

Bill Gates, Redmond, WA & Elizabeth Gates & Lawrence Gates & Melinda Gates & James...\$\$\$

Public Records & Background Checks - Inteli