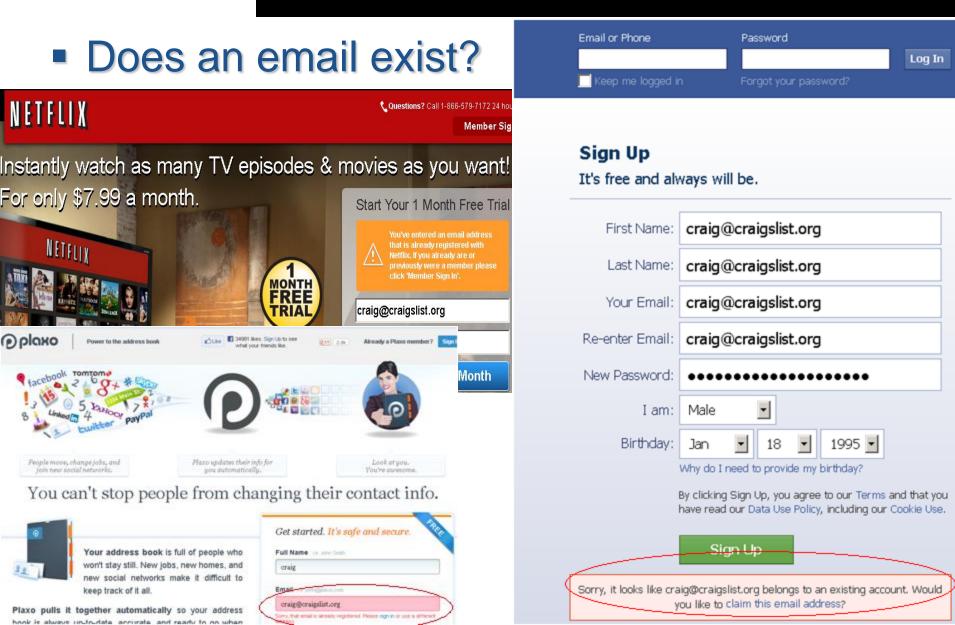

## Does an email exist?

### Join Twitter today.

| craigTEST         |                                | ✓ Name looks great.                                                                                                              |
|-------------------|--------------------------------|----------------------------------------------------------------------------------------------------------------------------------|
| craig@craigslist. | org (                          | ★ This email is already registered. Wat to login or recover your password?                                                       |
| •••••             | ••                             | ✓ Password is perfect!                                                                                                           |
| craigTEST1        |                                | ✓ Username is available.<br>You can change it later.                                                                             |
|                   | Create an account (or sign in) |                                                                                                                                  |
|                   | test                           |                                                                                                                                  |
| This e-ma         |                                |                                                                                                                                  |
| CONTE CONTE       | Great                          |                                                                                                                                  |
|                   | Great                          |                                                                                                                                  |
|                   | craig@craigslist.c             | craig@craigslist.org  craigTEST1  Create an account (or sign in) test dropbox  Tits e-mail is already taken craig@craigslist.org |