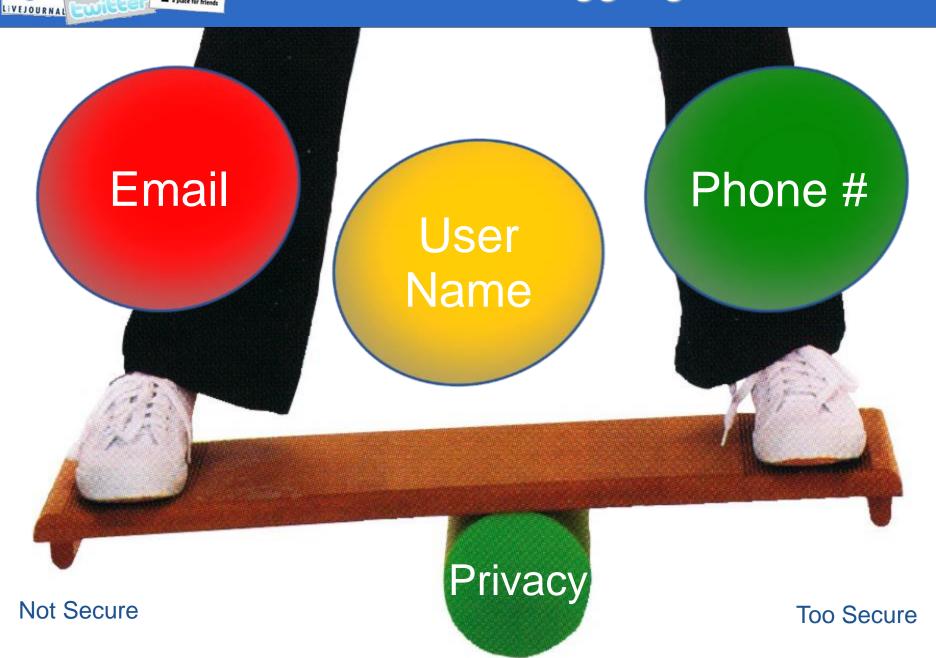

### **Juggling Information**

You Tube flickr facebook

myspace\*

- Spammers targeted phishing
- Corporations
- Cyber criminals Identity theft
- Investigators
- Hacktivists DOX

### Facebook CIA video:

bit.ly/xPjEax

- Email
- Username
- Phone #'s
- IP address
- Friends
- GPS location
- Photo's (public and private)
- Name
- Hometown

Connect an email to a site