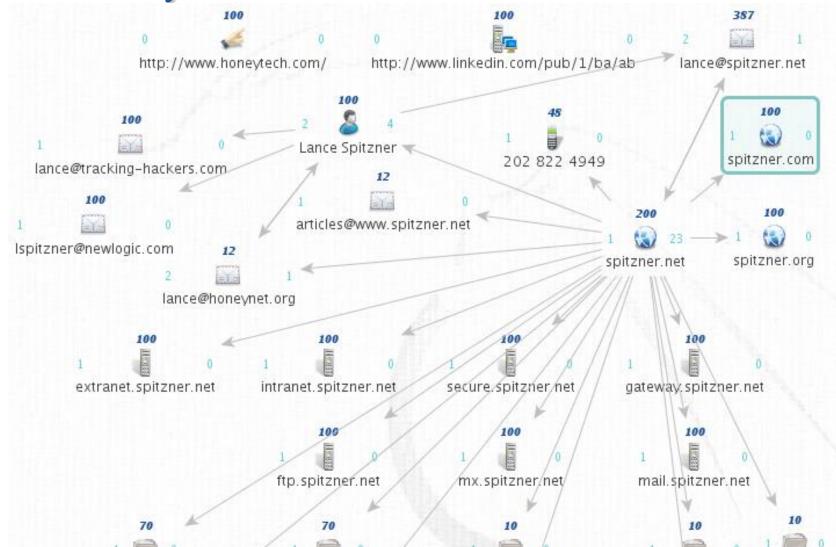

ious.com/kevinrose               |           |         |
| myworld.ebay.com/kevinrose            |           |         |
| justin.tv/kevinrose                   |           |         |
| www.kongregate.com/accounts/kevinrose |           |         |
| www.last.fm/user/kevinrose            |           |         |
| stumbleupon.com/stumbler/kevinrose    |           |         |
| topsy.com/twitter/kevinrose           |           |         |
| twitpic.com/photos/kevinrose          |           |         |
| ustream.tv/user/kevinrose             |           |         |
| reddit.com/user/kevinrose             |           |         |
| squidoo.com/lensmasters/kevinrose     |           |         |

You Tube flickr facebook

LIVEJOURNAL

a place for friends





2

### Visually search and correlate





### **Privacy Settings**

#### Sharing on Facebook

These settings control who can see what you share.

| Everyone           |                                     | Everyone | Friends of<br>Friends | Friends Only |
|--------------------|-------------------------------------|----------|-----------------------|--------------|
| Friends of Friends | Your status, photos, and posts      |          |                       |              |
| Friends Only       | Bio and favorite quotations         |          |                       |              |
| Thends Only        | Family and relationships            |          |                       |              |
|                    | Photos and videos you're tagged in  |          |                       |              |
| Recommended        | Rel