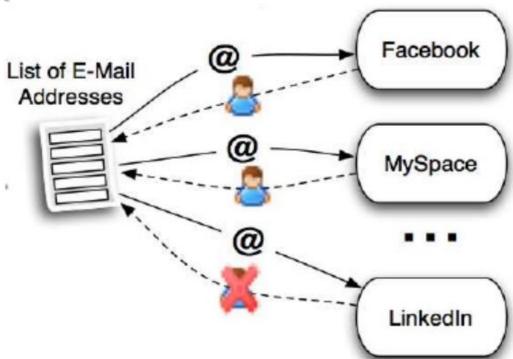

|
| • Flickr                    | available 🖌                     | StumbleUpon                        | available 🖌            | Viddler      | available 🗸                                                                                                             |
| 🔯 photobucket               | taken X                         | Instructables                      | available 🗸            | ILike        | available 🗸                                                                                                             |





- Map profile to an email (normally private)
- Correlate different social networks against same email and/or username
- Enrich emails with private user info for phishing attacks
- Hidden profiles
  - Swingers
  - Creepers
  - Cheaters
- Map passwords





### Scripted (60 + sites)

| facebook     | bebo               | ebY'           | pod00         |
|--------------|--------------------|----------------|---------------|
| myı≊         | BlackPlanet.com    | spoke          | dailybooth    |
| Linkedin     | Flixster           | deviantART     | S ImageShack  |
| twitter      | 177 <mark>6</mark> | foursquare     | photobucket   |
| 8 reddit     | Blogger            | meme           | flickr        |
| tumblr.      | TypePad .          | tilendleed     | A Dailymotion |
| WORDPRESS    | digg               | SGAWEER        | websh@ts      |
| vimeo        | vodpod             | You Tube       | delicious     |
| Smobypicture | StumbleUpon        | <b>SQUIDOO</b> | Sinchill      |



| Url                          | Full name  | Website