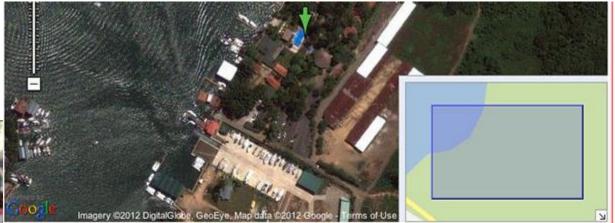

# Where is John McAfee

| Camera:   | Apple iPhone 4S                                                                                                                              |
|-----------|----------------------------------------------------------------------------------------------------------------------------------------------|
| Lens:     | 4.3 mm                                                                                                                                       |
| Exposure: | Auto exposure, Program AE, 1/20 sec, f/2.4, ISO 125                                                                                          |
| Flash:    | Off, Did not fire                                                                                                                            |
| Date:     | December 3, 2012 12:26:00PM (timezone not specified)<br>(4 hours, 59 minutes, 33 seconds ago, assuming image timezone of 6 hours behind GMT) |
| Location: | Latitude/longitude: 15° 39' 29.4" North, 88° 59' 31.8" West<br>(15.658167,-88.992167)                                                        |

### Pictures with Geotagging can lead to an address EXIF IFDO

You Tube flickr facebook

LIVEJOURNAL

myspace<sup>®</sup>

| Camera Make {0x010F}             | Apple               |
|----------------------------------|---------------------|
| Camera Model {0x0110}            | iPhone              |
| X-Resolution {0x011A}            | 72/1 ===> 72        |
| Y-Resolution {0x011B}            | 72/1 ===> 72        |
| X/Y-Resolution Unit {0x0128}     | inch (2)            |
| Last Modified Date/Time {0x0132} | 2009:04:08 01:00:13 |

#### EXIF GPS IFD

| GPS Latitude Reference {0x01}    | N                                                                                                                                                                                                                                                                                                            |
|----------------------------------|--------------------------------------------------------------------------------------------------------------------------------------------------------------------------------------------------------------------------------------------------------------------------------------------------------------|
| GPS Latitude {0x02}              | 43/1,497 ,0/1 [degrees, minutes, seconds]<br>===> 43 71'== 4 285°                                                                                                                                                                                                                                            |
| GPS Longitude Reference {0x03}   | W                                                                                                                                                                                                                                                                                                            |
| GPS Longitude {0x04}             | 79/1,74 ,0/1 [degrees, minutes, seconds]<br>===> 7 4'== 79. 833°                                                                                                                                                                                                                                             |
| Links to online mapping websites | <ul> <li><u>Google™ Maps</u></li> <li><u>Yahoo!® Maps</u></li> <li><u>MSN® Maps &amp; Directions</u></li> <li><u>Mapquest®</u></li> <li><u>Open KML data with Google™ Earth</u></li> <li><u>Save KML data to file</u></li> <li><u>Save KML data to file</u></li> <li><u>Save KML data to file</u></li> </ul> |