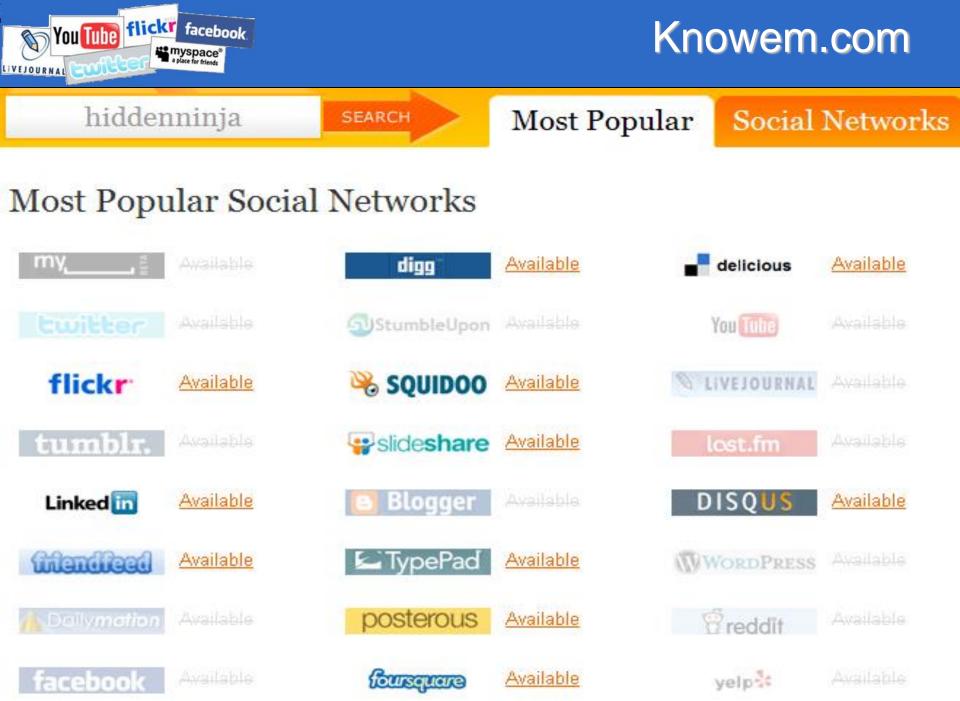

|
| У twitter                   | taken 🗱                         | O Twitpic                          | taken 🗱                | 🖸 Netlog     | taken 🗱                                                                                                                 |
| • Flickr                    | available 🖌                     | StumbleUpon                        | available 🖌            | Viddler      | available 🗸                                                                                                             |
| 🔯 photobucket               | taken X                         | Instructables                      | available 🗸            | ILike        | available 🗸                                                                                                             |





- Map profile to an email (normally private)
- Correlate different social networks against same email and/or username
- Enrich emails with private user info for phishing attacks
- Hidden profiles
  - Swingers
  - Creepers
  - Cheaters
- Map passwords





### Scripted (60 + sites)

| facebook     | bebo               | ebY'           | pod00         |
|--------------|--------------------|----------------|---------------|
| myı≊         | BlackPlanet.com    | spoke          | dailybooth    |
| Linkedin     | Flixster           | deviantART     | S ImageShack  |
| twitter      | 177 <mark>6</mark> | foursquare     | photobucket   |
| 8 reddit     | Blogger            | meme           | flickr        |
| tumblr.      | TypePad .          | tilendleed     | A Dailymotion |
| WORDPRESS    |