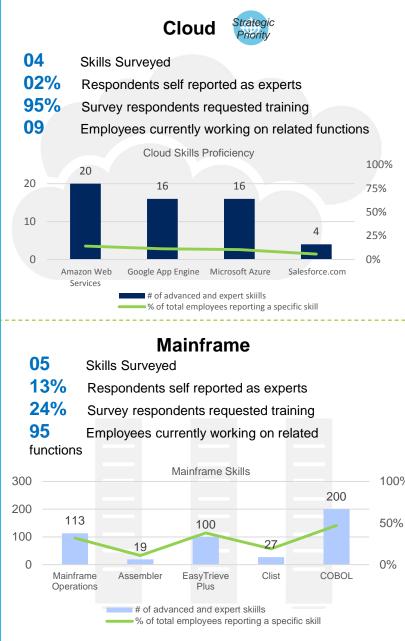

of employees surveyed reported no cloud skills, a key strategy for the state

Analytics have the second highest percentage of self reported experts, however most do basic reporting