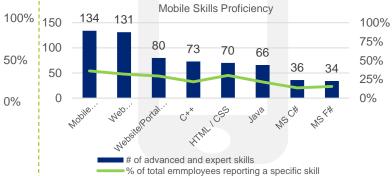

## **Extract of Skills Analysis**

08

57

10%

- Mobile Skills Surveyed
- Respondents self reported as experts
- **24%** Survey respondents requested training
  - Employees currently working on related functions