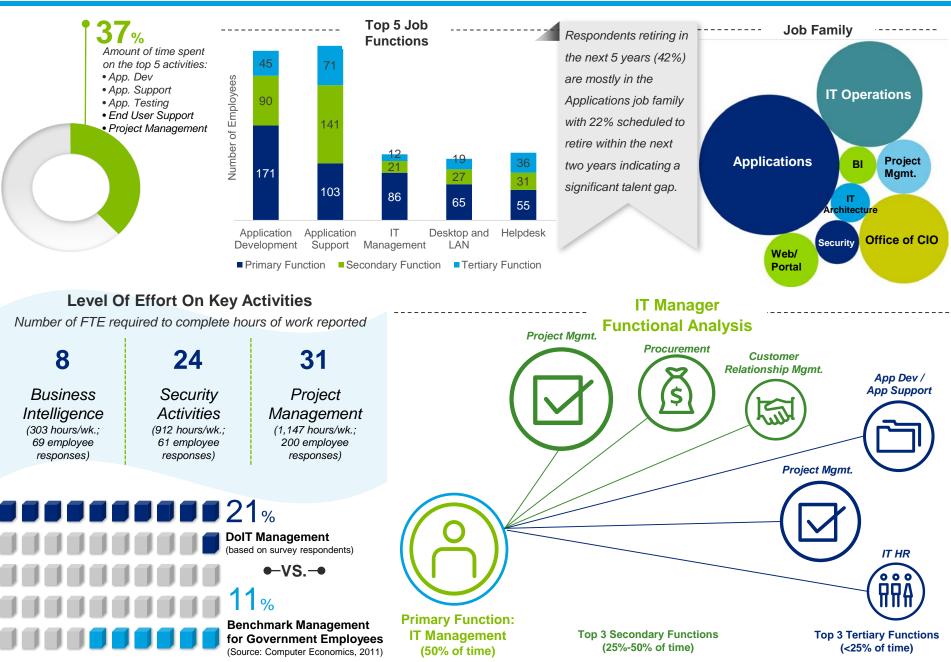

## *"What we know about IT" Employee Survey* **Overview and Engagement**

Overview



## "What we know about IT" Employee Survey

## **Extract of Skills Analysis**

08

57

10%







- Mobile Skills Surveyed
- Respondents self reported as experts
- **24%** Survey respondents requested training
  - Employees currently working on related functions





of employees surveyed reported no cloud skills, a key strategy for the state





Analytics have the second highest percentage of self reported experts, however most do basic reporting



## *"What we know about IT" Employee Survey* **Function and Activity Analysis**