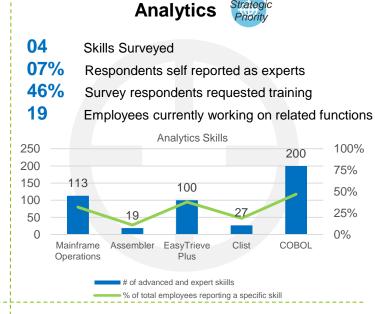

of employees surveyed reported no cloud skills, a key strategy for the state

Analytics have the second highest percentage of self reported experts, however most do basic reporting